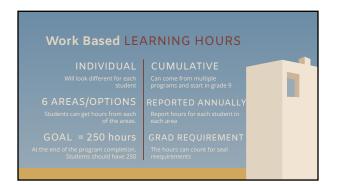

## Work Based Learning: Definition "sustained interactions with industry or community professionals in real workplace settings, to the extent practicable, or simulated environments at an educational institution that fosters in-depth, firsthand engagement with the tasks required in a given career field, that are aligned to curriculum and instruction.









| Name:     |                  | Junior Year                           |                               |                             |                            |                                  |   |
|-----------|------------------|---------------------------------------|-------------------------------|-----------------------------|----------------------------|----------------------------------|---|
|           |                  |                                       |                               |                             |                            |                                  |   |
|           | Entrepreneurship | Apprenticeship Pre-<br>Apprenticeship | Simulated Work<br>Environment | Remote/Virtual<br>Placement | School-Based<br>Enterprise | Job Site Macement/<